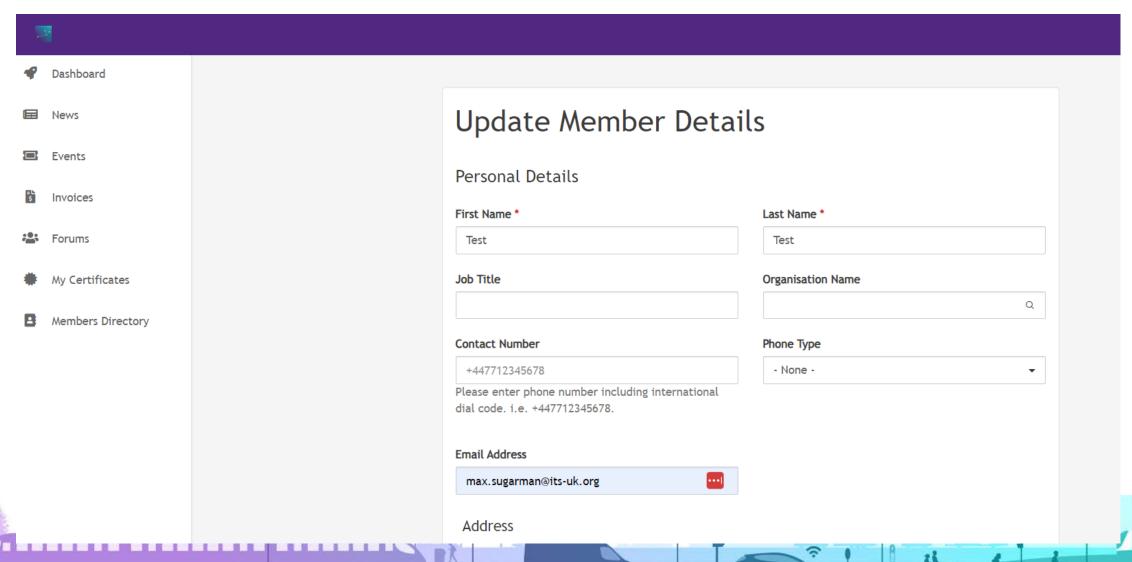

# Intelligent Transport Systems UK

How to use the Members Area

# Members Area - 'go-to' hub for ITS UK



### https://its-uk.civiplus.net/



# Members Area - 'go-to' hub for ITS UK





See more >

# **Update** your details





# Sign up for Forums





# Add yourself to the Members Directory



| _                 |                                                                                                                                                                                                      |                                |
|-------------------|------------------------------------------------------------------------------------------------------------------------------------------------------------------------------------------------------|--------------------------------|
| <b>20</b>         |                                                                                                                                                                                                      |