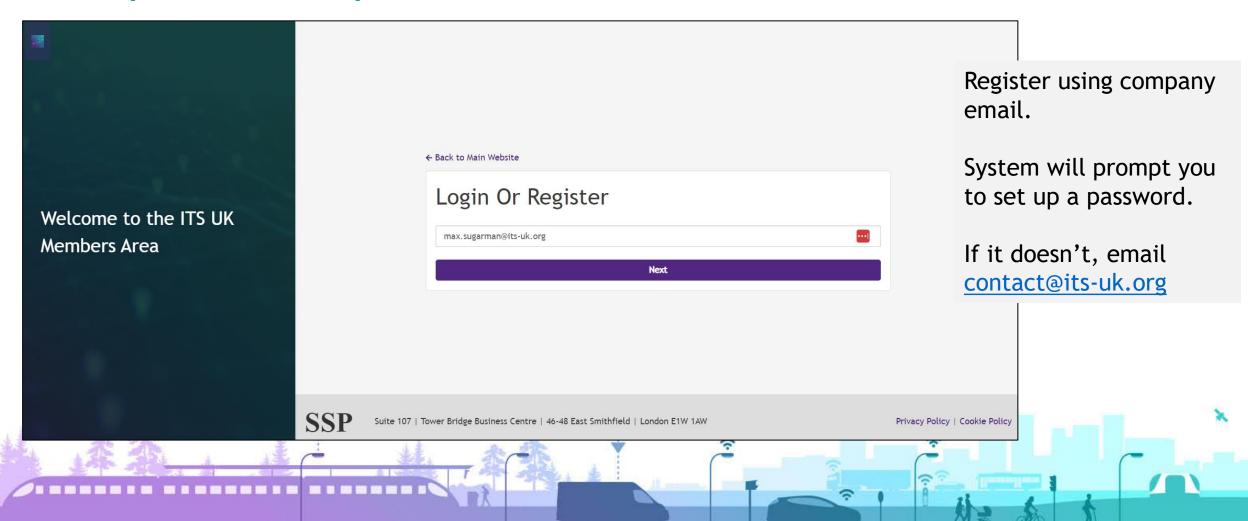

# Members Area - 'go-to' hub for ITS UK

### https://its-uk.civiplus.net/

# Members Area - 'go-to' hub for ITS UK

See more >