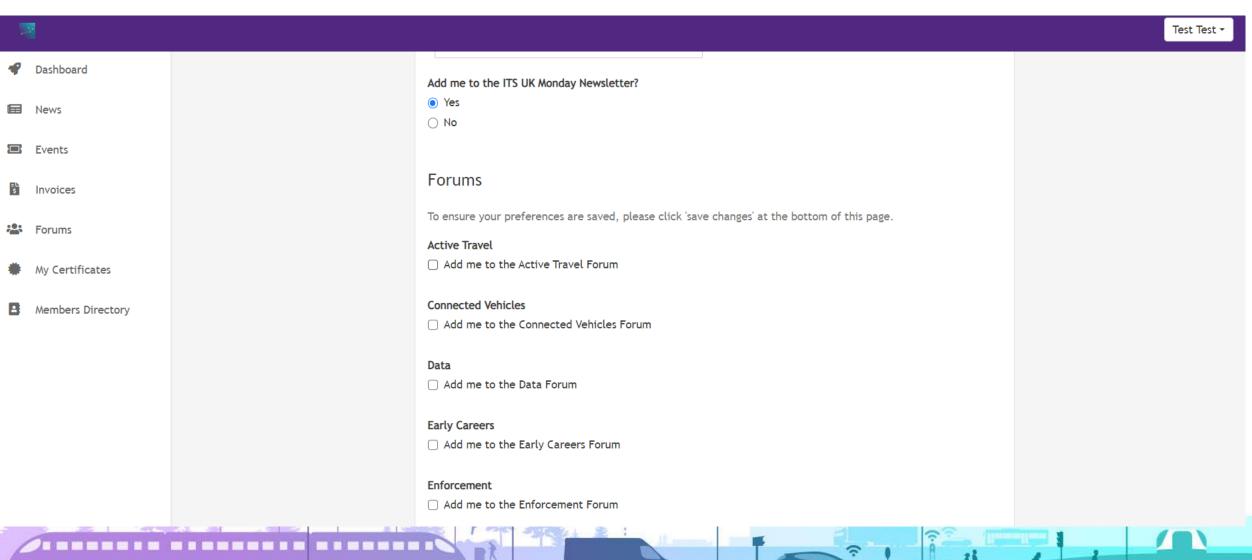

# Intelligent Transport Systems UK

How to use the Members Area

# Members Area - 'go-to' hub for ITS UK



### https://its-uk.civiplus.net/



# Members Area - 'go-to' hub for ITS UK





See more >

# **Update** your details





# Sign up for Forums





# Add yourself to the Members Directory



| _                 |                                                                                                                                                                                                      |                                |
|-------------------|------------------------------------------------------------------------------------------------------------------------------------------------------------------------------------------------------|--------------------------------|
| <b>20</b>         |                                                                                                                                                                                                      | Test Test ▼