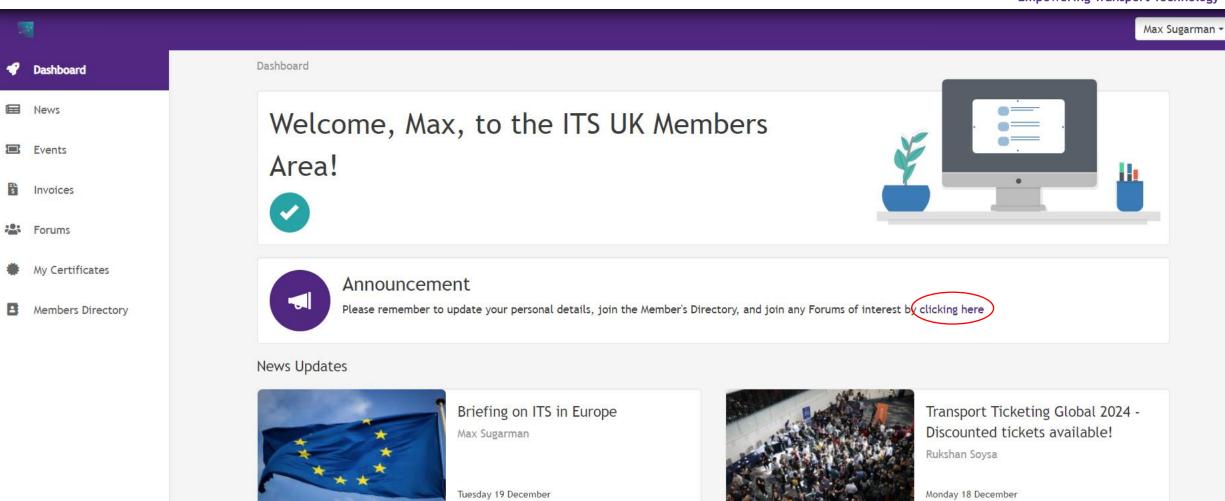

# **Update** your details

# Sign up for Forums

# Add yourself to the Members Directory

| _                 |                                                                                                                                                                                                      |                                |
|-------------------|------------------------------------------------------------------------------------------------------------------------------------------------------------------------------------------------------|--------------------------------|
| <b>20</b>         |                                                                                                                                                                                                      | Test Test ▼                    |
| Dashboard         | Add me to the Smart Environment Forum                                                                                                                                                                |                                |
| ■ News            | User Behaviour  Add me to the User Behaviour Forum                                                                                                                                                   |                                |
| Events            | Manager to 1775                                                                                                                                                                                      |                                |
| Invoices          | Women in ITS  ☐ Add me to Women in ITS                                                                                                                                                               |                                |
| Forums            | Advocacy & Public Affairs Group (APAG)  Add me to the APAG Advocacy & Public Affairs Group                                                                                                           |                                |
| My Certificates   |                                                                                                                                                                                                      |                                |
| Members Directory | Members Directory Details                                                                                                                                                                            |                                |
|                   | Display my profile in members directory  Selecting the checkbox will only have effect if you have an active membership. You won't appear on the members directory when your membership is not valid. |                                |
|                   | Save Changes                                                                                                                                                                                         | Remember to click              |
|                   |                                                                                                                                                                                                      |                                |
|                   | SSP Suite 107   Tower Bridge Business Centre   46-48 East Smithfield   London E1W 1AW                                                                                                                | Privacy Policy   Cookie Policy |