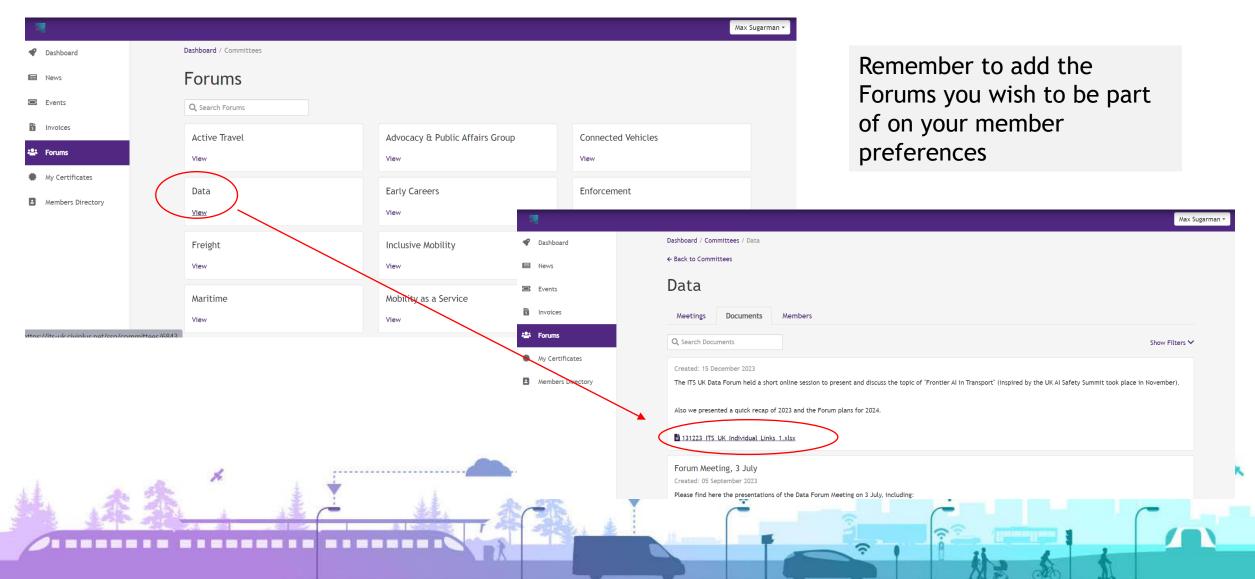

|
|                   | Save Changes                                                                                                                                                                                         | Remember to click              |
|                   |                                                                                                                                                                                                      |                                |
|                   | SSP Suite 107   Tower Bridge Business Centre   46-48 East Smithfield   London E1W 1AW                                                                                                                | Privacy Policy   Cookie Policy |

## View past presentations





# View Membership Certificate





#### Find other Members







# Intelligent Transport Systems UK

How to use the Members Area