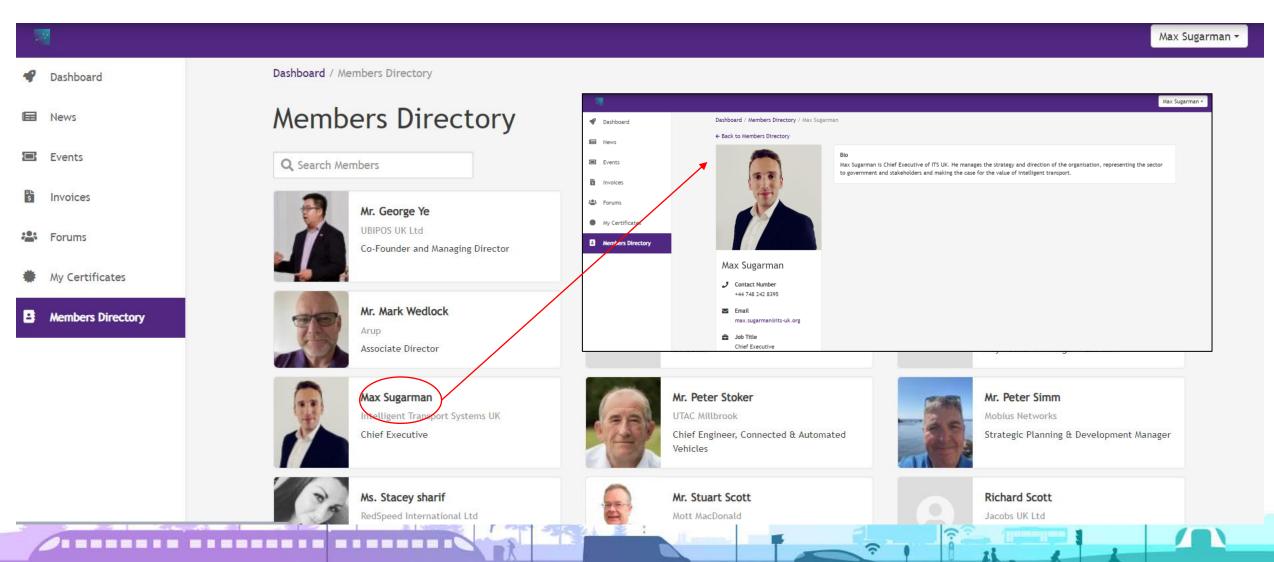

# Add yourself to the Members Directory

| _                 |                                                                                                                                                                                                      |                                |
|-------------------|------------------------------------------------------------------------------------------------------------------------------------------------------------------------------------------------------|--------------------------------|
| <b>20</b>         |                                                                                                                                                                                                      | Test Test ▼                    |
| Dashboard         | Add me to the Smart Environment Forum                                                                                                                                                                |                                |
| ■ News            | User Behaviour  Add me to the User Behaviour Forum                                                                                                                                                   |                                |
| Events            | Manager to 1775                                                                                                                                                                                      |                                |
| Invoices          | Women in ITS  ☐ Add me to Women in ITS                                                                                                                                                               |                                |
| Forums            | Advocacy & Public Affairs Group (APAG)  Add me to the APAG Advocacy & Public Affairs Group                                                                                                           |                                |
| My Certificates   |                                                                                                                                                                                                      |                                |
| Members Directory | Members Directory Details                                                                                                                                                                            |                                |
|                   | Display my profile in members directory  Selecting the checkbox will only have effect if you have an active membership. You won't appear on the members directory when your membership is not valid. |                                |
|                   | Save Changes                                                                                                                                                                                         | Remember to click              |
|                   |                                                                                                                                                                                                      |                                |
|                   | SSP Suite 107   Tower Bridge Business Centre   46-48 East Smithfield   London E1W 1AW                                                                                                                | Privacy Policy   Cookie Policy |

#### Find other Members